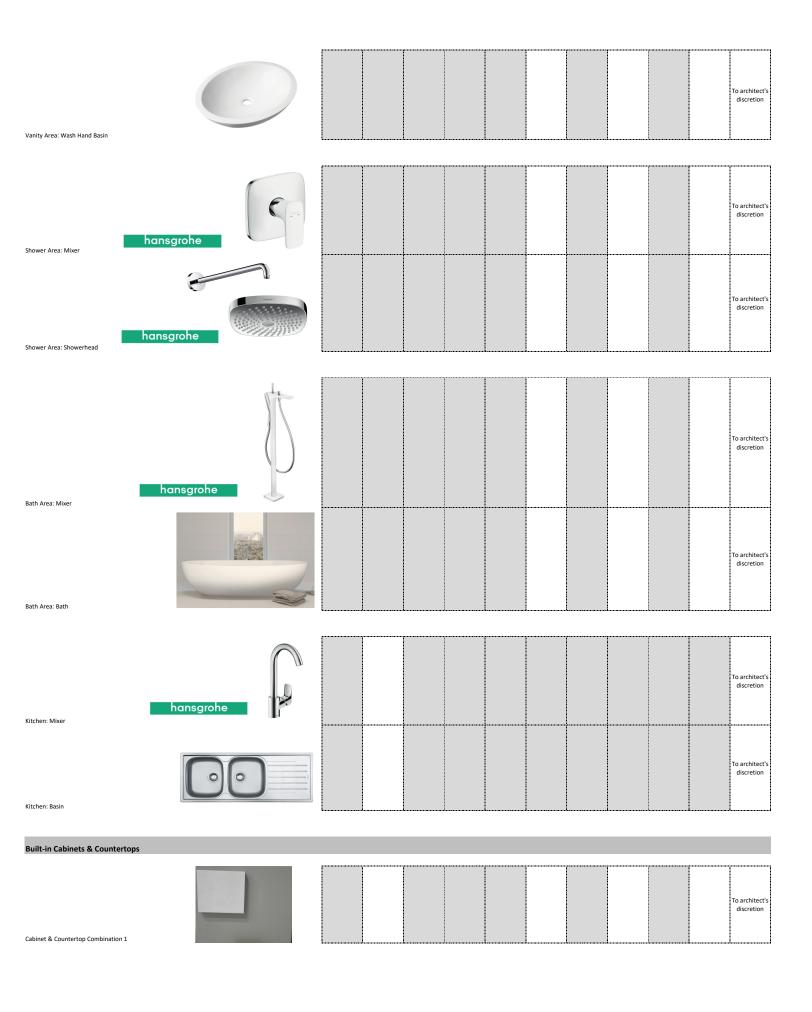

## **Moquini Beach Apartments**

To architect's discretion

The Breakers - Phase 1

**Finishing Schedule** hedule of finishes as proposed for the above project. The detailed specification will be available at a later stage and might change or alter due to material availibility, exchange rate or technical construction detailing. Substiture material and included the colour printing limitations, or if viewed on-screen the settings of the monitor.